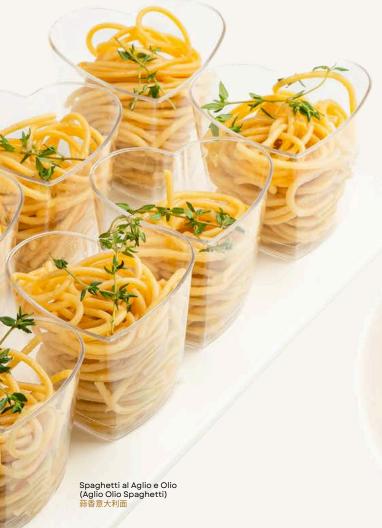

> Chicken Bolognese Pasta (Spaghetti Chicken Bolognese) 番茄鸡肉碎意大利面

03 Spaghetti al Aglio e Olio (Aglio Olio Spaghetti)

蒜香意大利面

02

RM6

RM6

RM6

| > $w$ | ee/ |
|-------|-----|
|       |     |