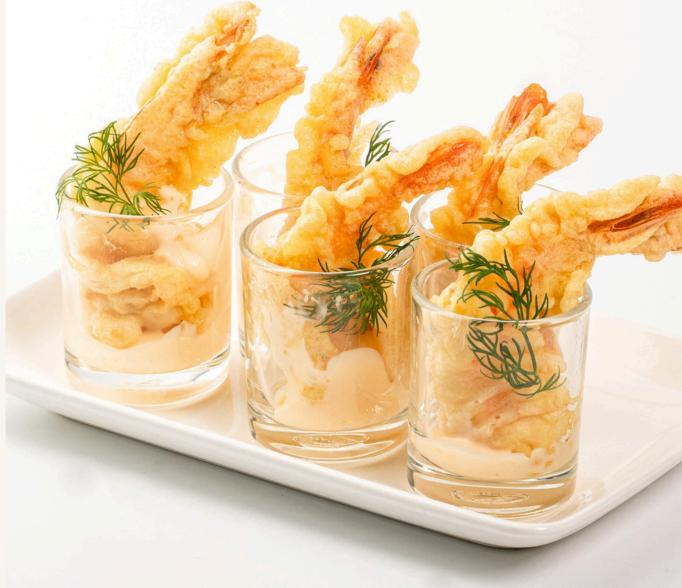

Crispy Prawn Fritters with Spiced 01 RM9 Mayo (Fried Prawn Dip with Spicy Mayo)

香脆虾饼配香辣蛋黄酱

02 Petite Crawfish Salad Bites RM9 (Tartlet Crawfish Salad) 迷你小龙虾沙拉点心

03 Creamy Tuna Toast Delights RM9 (Tuna Mayo Bruschetta) 奶油金枪鱼多士