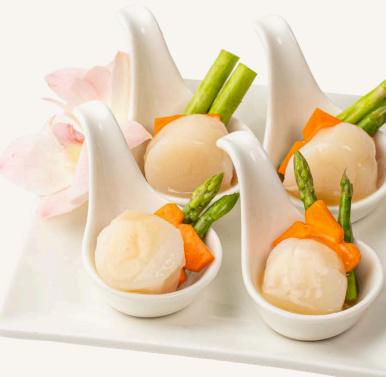

07 Scallop and Asparagus Elegance **RM15** (Alaska Scallop with Asparagus)

阿拉斯加带子配芦笋

80 Abalone Broccoli Medley in Oriental Sauce (Oriental Style Premium Abalone with Broccoli)

东方风味鲍鱼西兰花拼盘

Soft Shell Crab and Cream Delicacies (Sour Cream Topped with Soft Shell Crab)

Scallop and Asparagus Elegance (Alaska Scallop with Asparagus) 阿拉斯加带子配芦笋

Abalone Broccoli Medley in Oriental Sauce (Oriental Style Premium Abalone with Broccoli)

**RM15** 

Canton-Style Shrimp Fried Rice 01 (Cantonese Fried with Shrimp) 广式虾仁炒饭